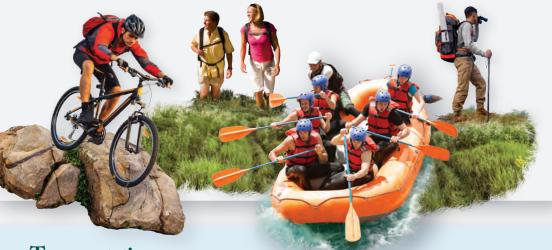

#### Axe Throwing \*

Have some built up aggression or extra energy from your flight? Join us for Axe Throwing, a great way to release tension, have fun, and get some exercise! A separate axe throwing target is available for kids 12 and under so the whole family can participate!

#### White Water Rafting \* White Water Class 2 Upper Colorado River

The scenic Colorado River is a great option for families with young children and a bona fide introduction to rafting. The 'Upper C' is home to magnificent red rim rock canyons, great stands of pinyon and juniper trees, and expansive sage arroyos teeming with wildlife. Sightings of deer, elk, muskrat, great blue heron, eagles, osprey, and hawks are not uncommon amid the incredible scenery. Guides, gear, and snacks included. Thrill seekers 4 years or older are welcome to participate in this adventure.